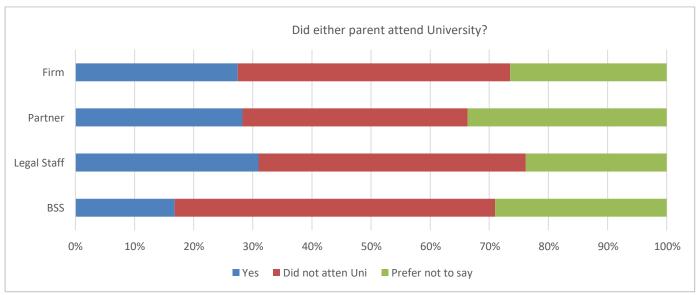

#### **EDUCATION**

What was the occupation of your main household earner when you were about 14?

|                                                        | Business<br>Support Services | Legal | Partner | Firm |
|--------------------------------------------------------|------------------------------|-------|---------|------|
| Modern professional and traditional professional       | 15%                          | 24%   | 25%     | 22%  |
| Senior, middle or junior managers                      | 15%                          | 12%   | 13%     | 12%  |
| Clerical and intermediate occupations                  | 2%                           | 6%    | 1%      | 4%   |
| Technical and craft occupations                        | 6%                           | 6%    | 3%      | 5%   |
| Routine, semi-routine manual and service occupations   | 8%                           | 8%    | 2%      | 7%   |
| Small business owners who employed less than 25 people | 7%                           | 4%    | 4%      | 5%   |
| Long term unemployed                                   | 1%                           | 1%    | -       | -    |
| Other                                                  | 3%                           | 2%    | 2%      | 2%   |
| Prefer not to say                                      | 43%                          | 37%   | 49%     | 40%  |