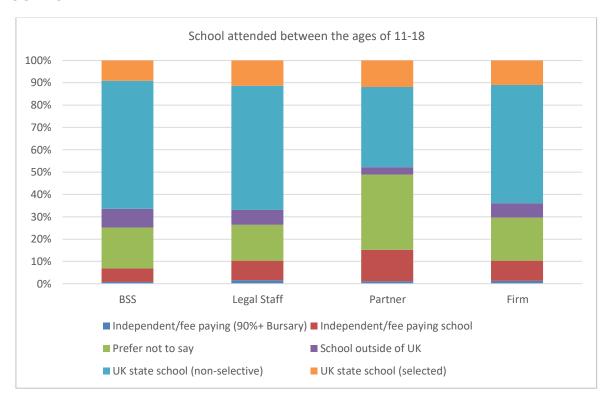

#### **EDUCATION**

What was the occupation of your main household earner when you were about 14?

|                                                        | Business<br>Support Services | Legal | Partner | Firm |
|--------------------------------------------------------|------------------------------|-------|---------|------|
| Modern professional and traditional professional       | 15%                          | 24%   | 25%     | 22%  |
| Senior, middle or junior managers                      | 15%                          | 12%   | 13%     | 12%  |
| Clerical and intermediate occupations                  | 2%                           | 6%    | 1%      | 4%   |
| Technical and craft occupations                        | 6%                           | 6%    | 3%      | 5%   |
| Routine, semi-routine manual and service occupations   | 8%                           | 8%    | 2%      | 7%   |
| Small business owners who employed less than 25 people | 7%                           | 4%    | 4%      | 5%   |
| Long term unemployed                                   | 1%                           | 1%    | -       | -    |
| Other                                                  | 3%                           | 2%    | 2%      | 2%   |
| Prefer not to say                                      | 43%                          | 37%   | 49%     | 40%  |